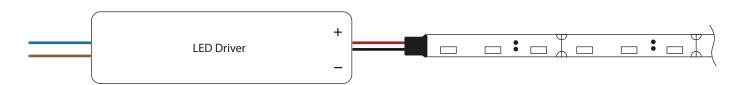

mens)



### Introducing Spectric

The brand new Spectric line of LED strip lights will massively improve your lighting experience. These strip lights bring more vivid lighting, with a greater lumens to energy expenditure ratio than ever before. The life expectancy has been increased, with a whopping 50,000 hours of usage delivering a versatile light every single time.

#### Specifications

**Available IP Rating** IP20

**Brand** Mirrorstone

Chip 335 **LEDs per Metre** 60 480LM Lumens **Power** 5W **Equivalent Wattage** 60W 12v DC **Input Voltage** Width (mm) 8 1000 Length(mm) Height (mm) **Life Hours** 50.000

**Dimmable** Dimmable

Colour Warm White (3000K),

Cool White (6000K),

Red, Blue

40°

**Certification** CE, RoHS **Warranty** 5 Years\*



**Beam Angle** 



### Wiring Example