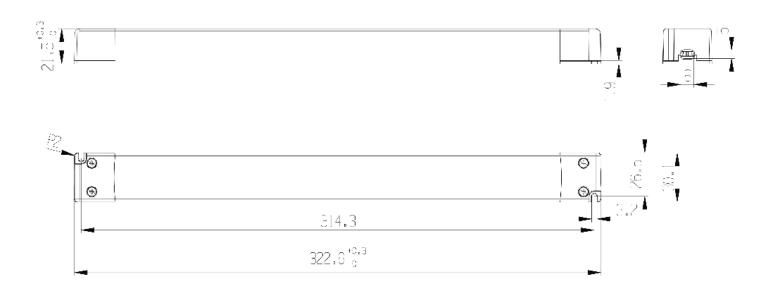

#### **Product Description**

The Slimline Driver 150w is a part of our thinnest and most efficient range yet. Sized at 322.6mm x 30.1mm x 21.5mm, it is streamline and small enough to be easily concealed in any area and still convert the same amount of energy as other power supplies.

#### **Technical Dimensions**