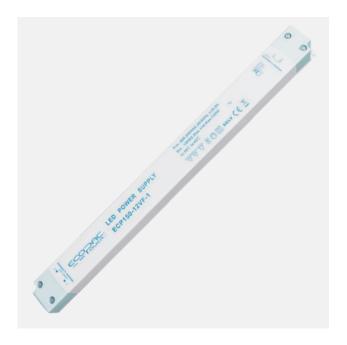

#### **Product Description**

The Slimline Driver 150w is a part of our thinnest and most efficient range yet. Sized at 322.6mm x 30.1mm x 21.5mm, it is streamline and small enough to be easily concealed in any area and still convert the same amount of energy as other power supplies.

#### **Product Features**

- Constant voltage/ PWM Output
- Leading edge dimmable
- AC input: 180-240VAC
- Efficiency up to 86%
- Protections: Short circuit/ Over loading/ Over current/ Over temperature
- Full protection aluminium housing easy installation
- Cooling by free air convection
- Suitable for LED lighting and moving signs
- 3 year warranty