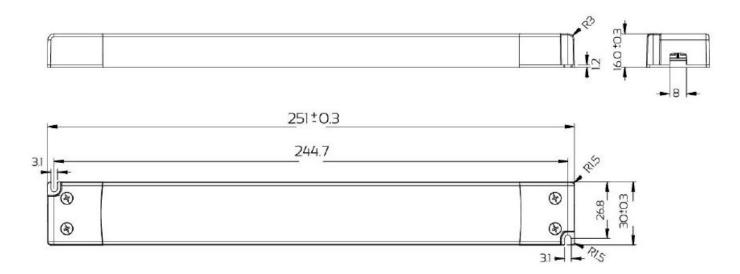

# Product Description

The Slimline Driver 45w is a part of our thinnest and most efficient range yet. Sized at 251mm x 30mm x 16mm, it is streamline and small enough to be easily concealed in any area and still convert the same amount of energy as other power supplies.

### Technical Dimensions