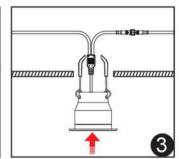

#### 5. Installations

- 1. Create an opening as seen in image 1. This should be between  $\emptyset$  33-36mm in diameter.
- 2. Connect your lights according to the connection diagram in section 3.
- 3. Make the spring buckles on both ends of the light upright, then place them into the holes.