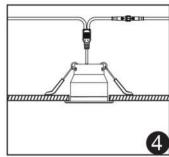

#### 5. Installations

- 1. Create an opening as seen in image 1. This should be between  $\emptyset$  33-36mm in diameter.
- 2. Connect your lights according to the connection diagram in section 3.
- 3. Make the spring buckles on both ends of the light upright, then place them into the holes.