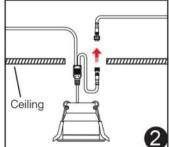

#### 5. Installations

- 1. Create an opening as seen in image 1. This should be between  $\emptyset$  33-36mm in diameter.
- 2. Connect your lights according to the connection diagram in section 3.
- 3. Make the spring buckles on both ends of the light upright, then place them into the holes.