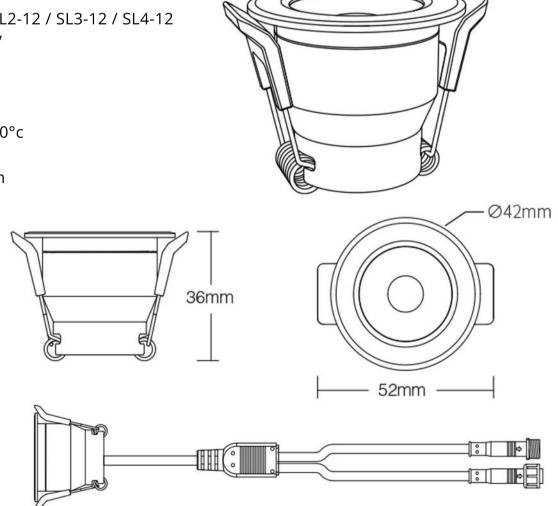

# 2. Product Specifications

Model No: SL1-12 / SL2-12 / SL3-12 / SL4-12

Input Voltage: DC12V

Power: 3W

Beam Angle: 36° IP Rating: IP66

Working Temp: -10-40°c Material: Aluminium Hole Size: Ø33-36mm