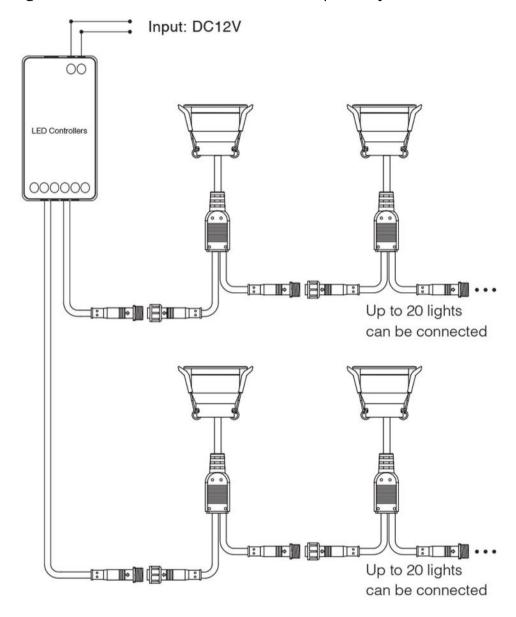

### 3. Connection Diagram

Please ensure that you are using the correct controller for your lights (ie. Single colour controllers should only be used with single colour lights, RGB controllers should only be used with RGB lights etc). These controllers are sold separately.