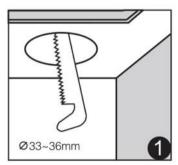

#### 5. Installations

- 1. Create an opening as seen in image 1. This should be between  $\emptyset$  33-36mm in diameter.
- 2. Connect your lights according to the connection diagram in section 3.
- 3. Make the spring buckles on both ends of the light upright, then place them into the holes.