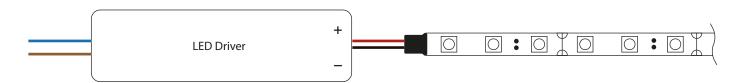

LED strip lights will massively improve your lighting experience. These strip lights bring more vivid lighting, with a greater lumens to energy expenditure ratio than ever before. The life expectancy has been increased, with a whopping 50,000 hours of usage delivering a versatile light every single time.

#### **Specifications Available IP Rating** IP20/IP65/IP67/IP68 Nano **Brand** Mirrorstone Chip 5050 **LEDs per Metre** 30 Lumens 510LM **Power** 7.2W **Equivalent Wattage** 60W **Input Voltage** 12v DC Width (mm) 10 Length(mm) 1000 Height (mm) 2 **Life Hours** 50,000 **Beam Angle** 120° Dimmable Dimmable **Available Colours** Warm White (2700K), Warm White (3000K), Cool White (6000K), Red, Green, Blue, Purple, Orange Certification CE, RoHS Warranty 5 Years\* $C \in$

### Wiring Example