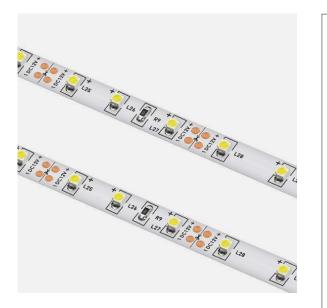

### Specifications

Available IP Rating Brand Chip LEDs per Metre Lumens Power Equivalent Wattage Input Voltage Width (mm) Length(mm) Height (mm) Life Hours Beam Angle Dimmable Colour

Certification

Warranty

CE

IP20/IP65/IP67/IP68 Nano Mirrorstone 3528 60 400LM 4.8W 50W 12v DC 8 1000 2 50,000 120° Dimmable Warm White (3000K) and Cool White (6000K) CE, RoHS 5 Years\*