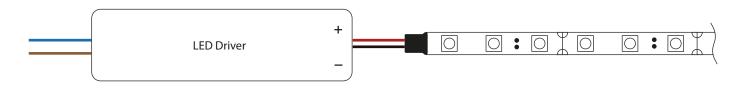

Lights (60 x 3528 SMD, 4.8W, 400 Lumens)



## Introducing Spectric

The brand new Spectric line of LED strip lights will massively improve your lighting experience. These strip lights bring more vivid lighting, with a greater lumens to energy expenditure ratio than ever before. The life expectancy has been increased, with a whopping 50,000 hours of usage delivering a versatile light every single time.

### Specifications

Available IP Rating Brand Chip LEDs per Metre Lumens Power Equivalent Wattage Input Voltage Width (mm) Length(mm) Height (mm) Life Hours Beam Angle Dimmable Colour

Certification

Warranty

CE

IP20/IP65/IP67/IP68 Nano Mirrorstone 3528 60 400LM 4.8W 50W 12v DC 8 1000 2 50,000 120° Dimmable Warm White (3000K) and Cool White (6000K) CE, RoHS 5 Years\*

## Wiring Example