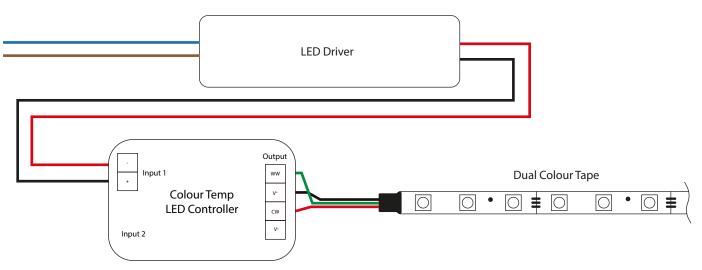

| 2           |
| Life Hours          | 50,000      |
| Beam Angle          | 120°        |
| Dimmable            | Dimmable    |
| Colour              | Warm White  |
|                     | Cool White  |
| Certification       | CE, RoHS    |
| Warranty            | 5 Years*    |
| CE (ROHS)           |             |

## **Product Description**

Coming with sequenced warm white & cool white LEDs, the Mirrorstone 14.4w/m dual colour LED strip light can be used in all domestic installations as well as a wide range of commercial projects. They come with a backing that is self adhesive to be applied to a wide range of surfaces. These strips can also be cut to the nearest 100mm so you can get lengths of strip lights cut to lengths that are specific to your installation.

## Wiring Example