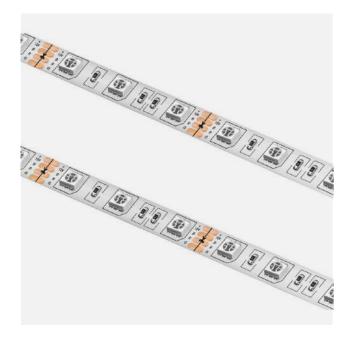

## Spectric RGB Colour LED Strip Lights (60 x 5050 SMD, 14.4W, 330-1020 Lumens)

## Specifications

**Available IP Rating** Brand Chip **LEDs per Metre** Lumens Power **Equivalent Wattage Input Voltage** Width (mm) Length(mm) Height (mm) **Life Hours Beam Angle** Dimmable Colour Certification Warrantv

CE ROHS

IP20/IP65/IP67 Mirrorstone 5050 60 1020LM 14.4W 80W 12v DC 10 1000 2 50,000 120° Dimmable RGB CE, RoHS 5 Years\*

Wiring Example