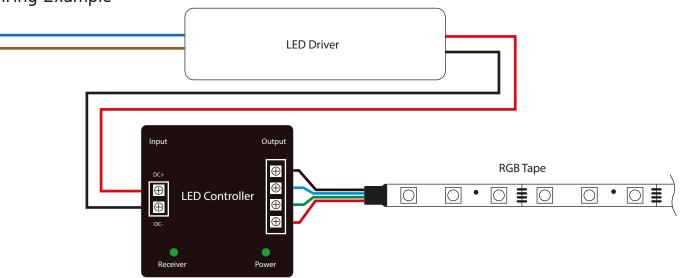

CE ROHS

IP20/IP65/IP67 Mirrorstone 5050 60 1020LM 14.4W 80W 12v DC 10 1000 2 50,000 120° Dimmable RGB CE, RoHS 5 Years\*

Wiring Example