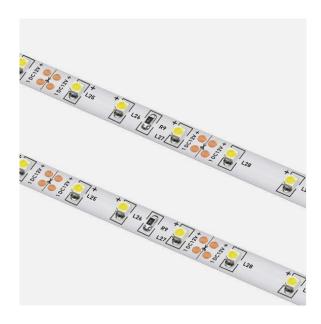

# Spectric Single Colour LED Strip Lights (60 x 5050 SMD, 14.4W, 1020 Lumens)

### Specifications

**Available IP Rating** IP20/IP65/IP67/IP68 Nano

Brand Mirrorstone
Chip 5050

LEDs per Metre 60

Lumens1020LMPower14.4WEquivalent Wattage80W

 Input Voltage
 12v DC

 Width (mm)
 10

 Length(mm)
 1000

 Height (mm)
 2

Life Hours 50,000
Beam Angle 120°

**Dimmable** Dimmable

**Colour** Warm White (3000K)

and Cool White

(6000K)

Certification CE, RoHS
Warranty 5 Years\*