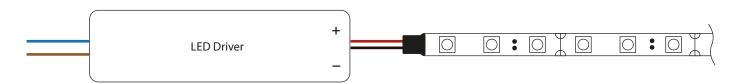

020 Lumens)



## Introducing Spectric

The brand new Spectric line of LED strip lights will massively improve your lighting experience. These strip lights bring more vivid lighting, with a greater lumens to energy expenditure ratio than ever before. The life expectancy has been increased, with a whopping 50,000 hours of usage delivering a versatile light every single time.

### Specifications

**Available IP Rating** IP20/IP65/IP67/IP68 Nano

Brand Mirrorstone
Chip 5050

LEDs per Metre 60

Lumens1020LMPower14.4WEquivalent Wattage80W

 Input Voltage
 12v DC

 Width (mm)
 10

 Length(mm)
 1000

 Height (mm)
 2

Life Hours 50,000
Beam Angle 120°

**Dimmable** Dimmable

**Colour** Warm White (3000K)

and Cool White

(6000K)

Certification CE, RoHS
Warranty 5 Years\*





#### Wiring Example